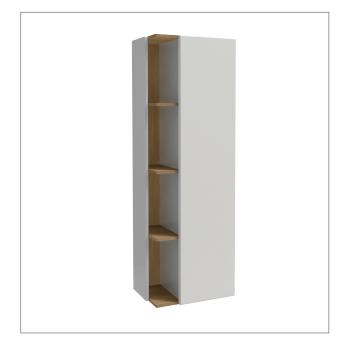

# Product

•  $\mathsf{Terrace}^{\mathsf{TM}}$  column - right hand opening door.

# FeaturesWall hung.

- One soft close door and 4 shelves.
- Colour finish: White.
- Material: Laquered finish cabinet with solid timber shelves and glass partition.

### Isometric View