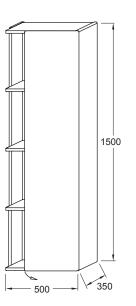

Kohler Code

8069RK-G1C

# Product

•  $\mathsf{Terrace}^{\mathsf{TM}}$  column - right hand opening door.



# FeaturesWall hung.

- One soft close door and 4 shelves.
- Colour finish: White.
- Material: Laquered finish cabinet with solid timber shelves and glass partition.

# **Included Components**

• Brackets for wall-hung installation.

# **Related Products**

- Terrace<sup>™</sup> vanity cabinets
- Terrace<sup>™</sup> basins

# **Technical Details**

### Isometric View



# Weight: 40kg Approx.

# **Installation Notes:**

• The Terrace<sup>™</sup> column must be fixed to nogs in the wall.

Australia www.kohler.com.au New Zealand www.kohler.co.nz

Sizes are approximate. All measurements shown are in millimetres. Oct 2016 1304030-A04-A